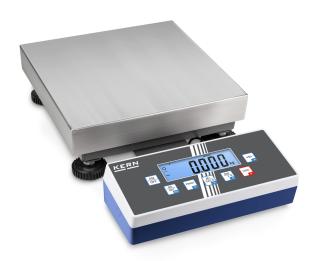

# KERN EOC 10K-3A

Robust and high-resolution platform scale with practical Flip/Flop display device for greatest ease of use

| -                              |                                    |
|--------------------------------|------------------------------------|
| Category                       |                                    |
| Brand                          | KERN                               |
| Product categoriy              | Industrial scale                   |
| Product group                  | Platform scale                     |
| Product family                 | EOC                                |
| Measuring System               |                                    |
| Construction type of the scale | Single-range balance               |
| Weighing system                | Strain gauge                       |
| Weighing capacity [Max]        | 12 kg                              |
| Readability [d]                | 0,001 kg                           |
| Resolution                     | 12.000                             |
| Linearity                      | ± 0,003 kg                         |
| Linearisation in dots          | 3                                  |
| Reproducibility                | 0,001 kg                           |
| Tare range                     | 12 kg                              |
| Default unit                   | kg                                 |
| Units                          | kg<br>g<br>lb<br>oz<br>PCS         |
| Adjustment options             | Adjusting with external weight     |
| Recommended adjusting weight   | 12 kg (M1)                         |
| Stabilization time             | 3 s                                |
| Warm-up time                   | 30 min                             |
| Eccentric loading at 1/3 [Max] | 0,005 kg                           |
| Maximum creep (15 minutes)     | 4 g                                |
| Maximum creep (30 minutes)     | 8 g                                |
| Loadcell type                  | aluminium IP65 silicone-<br>coated |
| Load cell connection           | 4-wire                             |
|                                |                                    |

| Approval                                                       |                                   |
|----------------------------------------------------------------|-----------------------------------|
| CE mark                                                        | 1                                 |
| Display                                                        |                                   |
| Display type                                                   | LCD                               |
| Display type                                                   | LCD                               |
| Display screen size                                            | 110×35 mm                         |
| Display backlight                                              | $\checkmark$                      |
| Display digit height - smallest digit                          | 25 mm                             |
| Display digit height                                           | 25 mm                             |
| Construction                                                   |                                   |
| Dimension display device (W×D×H)                               | 268×115×80 mm                     |
| Dimensions weighing platform<br>(W×D×H)                        | 300×300×110 mm                    |
| Material display housing                                       | Plastics                          |
| Material weighing plate                                        | stainless steel                   |
| Material platform                                              | mild steel                        |
| Dimensions weighing surface<br>(W×D)                           | 300×300 mm                        |
| Display device cable length                                    | 3 m                               |
| Material load cell(s)                                          | aluminium                         |
| Load cells - number                                            | 1                                 |
| Levelling feet adjustable                                      | 1                                 |
| Wall mount                                                     | 1                                 |
| Stand height                                                   | 330 mm                            |
| Stand inclinable                                               | 1                                 |
| Functions                                                      |                                   |
| Number of keys for operation                                   | 7                                 |
|                                                                | 3 min                             |
| Auto-off interval(s) in mains power                            | off                               |
| mode                                                           | 5 min<br>30 min                   |
|                                                                | 15 min                            |
|                                                                | 3 min                             |
| Auto offictory (a) in bottom                                   | off                               |
| Auto-off interval(s) in battery mode/rechargeable battery mode | 5 min                             |
| mode/reenargeable battery mode                                 | 30 min                            |
| Tare function                                                  | 15 min<br>manual (single & multi) |
| Percentage determination                                       |                                   |
| Counting function                                              | v<br>./                           |
| Tolerance weighing                                             | v                                 |
|                                                                | acoustically                      |
| Tolerance weighing - type of signal                            | visual                            |
|                                                                |                                   |
| Function for averaging under<br>unstable weighing conditions   | $\checkmark$                      |

# KERN EOC 10K-3A

Robust and high-resolution platform scale with practical Flip/Flop display device for greatest ease of use

| Recipe/summing level            | Sum A            |
|---------------------------------|------------------|
| Sum memory function             | $\checkmark$     |
| Interfaces                      | RS-232 standard  |
| IP protection - complete device | -                |
| IP protection - display         | no IP protection |
| IP protection - load cell       | IP65             |
| IP protection - platform        | IP65             |